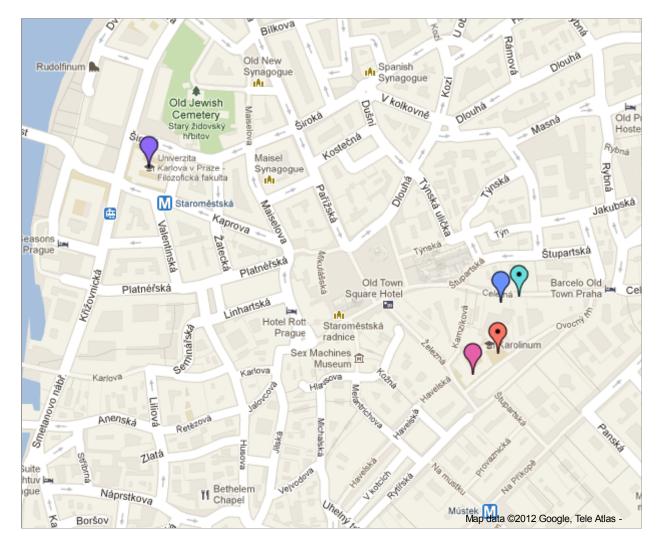

## **AE100PRG Conference Locations**

Conference site

Blue, Red, Yellow, and Green lecture halls in the historical buildings of Charles University.

Registration.

Welcome `get-together'.

Plenary lectures, parallel and poster sessions.

•

Celetná 20 entrance

Entrance to University buildings.

(The gate with a plaque reading `Buquoyský dům'.)

 $\odot$ 

Main Carolinum entrance

The main entrance to Carolinum, the historical complex of University buildings.

Thursday tour 'Old Prague Physical and Astronomical' starts here.

Aula Magna

Aula Magna, the Great Auditorium of the historical Carolinum building of Charles University.

Tuesday afternoon program.

Great Lecture Hall

The Great Lecture Hall of the Faculty of Arts of Charles University.

Wednesday Public Lecture.